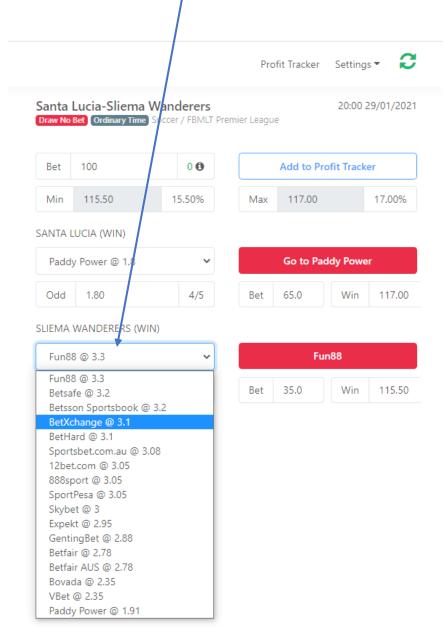

#### Additional information:

The bookmaker list is a drop down menu. It is ordered from most favorable odds to least favorable. If for some reason, the odds at the bookmakers are different than what is presented at BetSlayer, it is good to check the next bookmaker on the list. See the below example where Fun88 has the best odds but, Betsafe and Betsson Sportsbook's odds will produce a very good return as well.