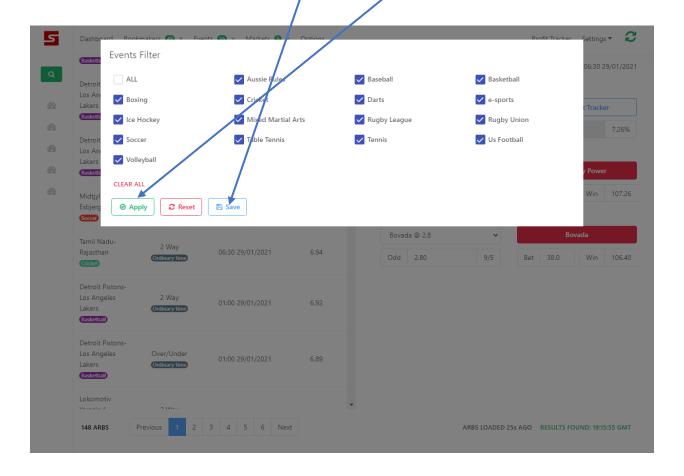

### **Events Filter:**

This filter allows you to choose your events or sports. If you hit the "Apply" button it will filter for those Events only for this instance. If you hit the "Save" button, it will save your Events choices. Click outside the Events filter to exit this screen.