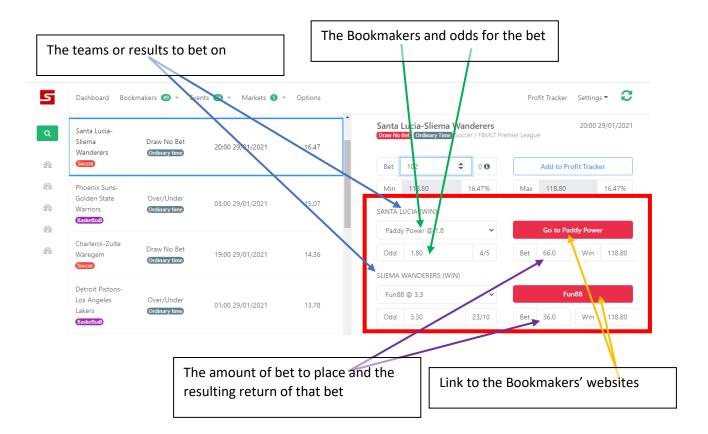

ays good to round your arbs to the nearest pound.

BetSlayer scans a number of betting exchanges. If you use a betting exchange, it is always wise to update your commission rate. BetSlayer's arb calculator takes the commission rate into account when determining the arbs.



## How to Read the Arb page

There is a lot of information on this page to help you find your sure bets (arbs) as quickly as possible. On the left hand side of the page is a list of each arb opportunity and on the right hand side of the page is the detail of the highlighted arb opportunity.



On the right hand side is the detail of each arb. This area tells you a lot.



This section allows you to adjust the bet amount parameters. The default is 100



### This final section shows the detail of the arb which includes



#### Additional information:

The bookmaker list is a drop down menu. It is ordered from most favorable odds to least favorable. If for some reason, the odds at the bookmakers are different than what is presented at BetSlayer, it is good to check the next bookmaker on the list. See the below example where Fun88 has the best odds but, Betsafe and Betsson Sportsbook's odds will produce a very good return as well.



ARBS LOADED 57s AGO RESULTS FOUND: 22:40:56 GMT