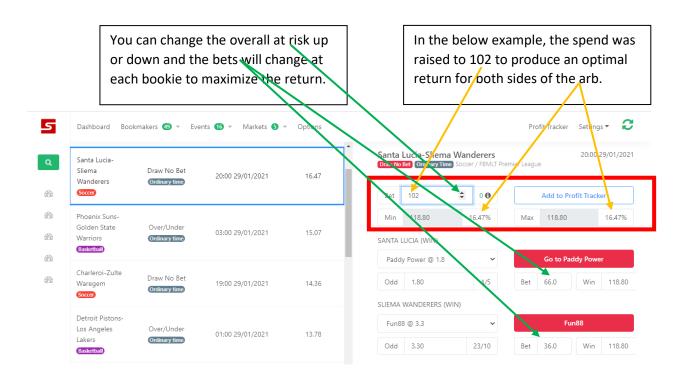

On the right hand side is the detail of each arb. This area tells you a lot.

This section allows you to adjust the bet amount parameters. The default is 100

### This final section shows the detail of the arb which includes