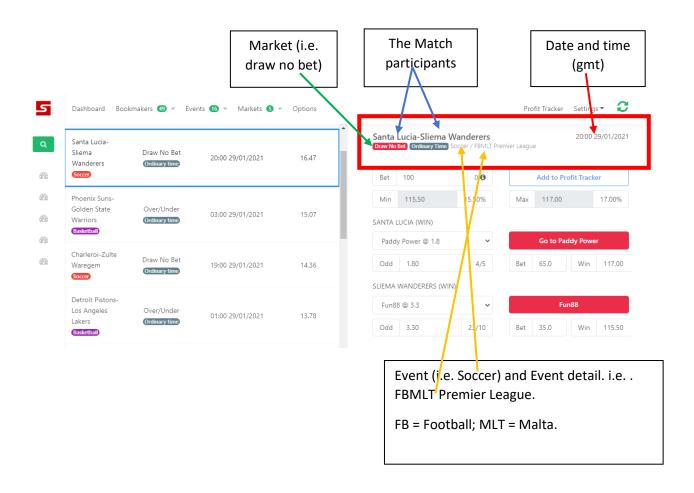

### This final section shows the detail of the arb which includes

#### Additional information:

The bookmaker list is a drop down menu. It is ordered from most favorable odds to least favorable. If for some reason, the odds at the bookmakers are different than what is presented at BetSlayer, it is good to check the next bookmaker on the list. See the below example where Fun88 has the best odds but, Betsafe and Betsson Sportsbook's odds will produce a very good return as well.