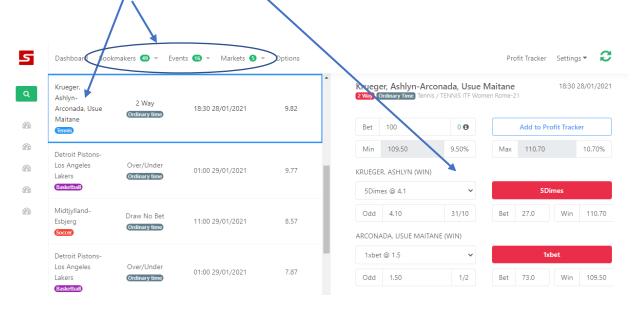

## How to Read the Arb page

There is a lot of information on this page to help you find your sure bets (arbs) as quickly as possible. On the left hand side of the page is a list of each arb opportunity and on the right hand side of the page is the detail of the highlighted arb opportunity.

On the right hand side is the detail of each arb. This area tells you a lot.

This section allows you to adjust the bet amount parameters. The default is 100

### This final section shows the detail of the arb which includes