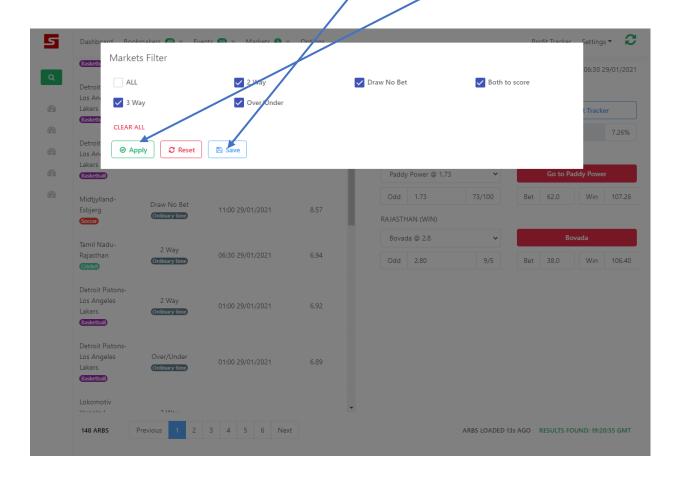

### Markets:

This filter allows you to choose your Markets or type of bets. If you hit the "Apply" button it will filter for those markets only for this instance. If you hit the "Save" button, it will save your market choices. Click outside the Markets filter to exit this screen.