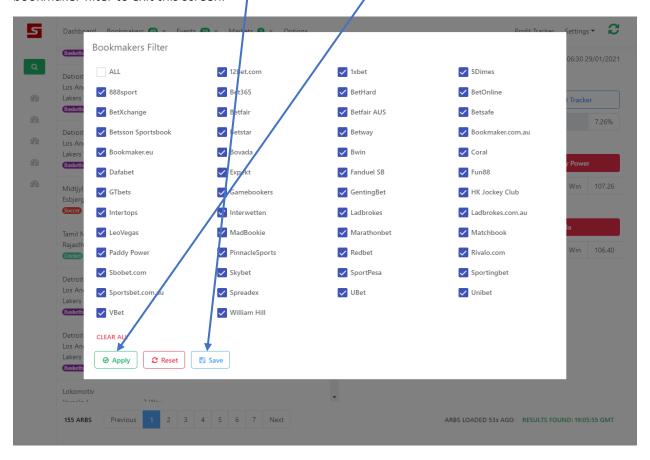

### Bookmaker Filter:

This filter allows you to choose your bookies. If you hit the "Apply" button it will filter for those bookies only for this instance. If you hit the "Saye" button, it will save your choices. Click outside the bookmaker filter to exit this screen.