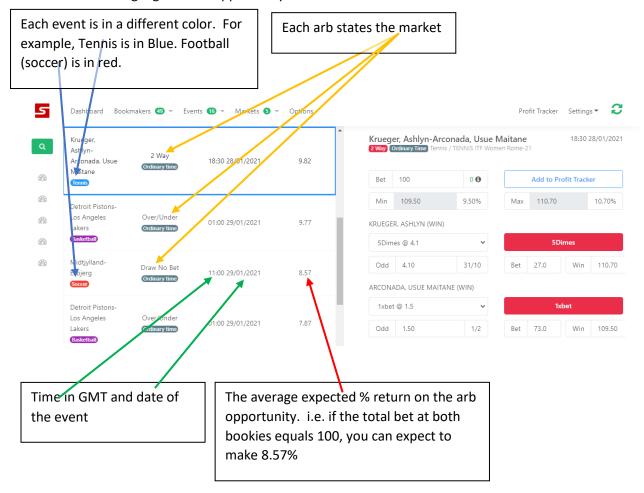

## How to Read the Arb page

There is a lot of information on this page to help you find your sure bets (arbs) as quickly as possible. On the left hand side of the page is a list of each arb opportunity and on the right hand side of the page is the detail of the highlighted arb opportunity.

On the right hand side is the detail of each arb. This area tells you a lot.

This section allows you to adjust the bet amount parameters. The default is 100

### This final section shows the detail of the arb which includes