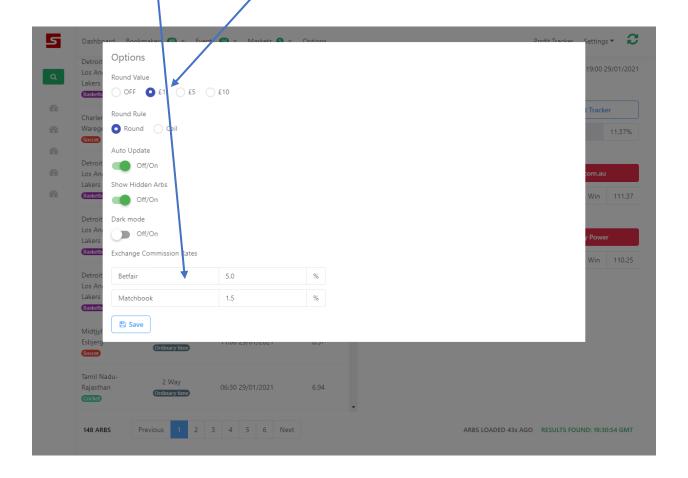

# Options:

This feature allows you to choose a variety of display options:

It is always good to round your arbs to the nearest pound.

BetSlayer scans a number of betting exchanges. If you use a betting exchange, it is always wise to update your commission rate. BetSlayer's arb calculator takes the commission rate into account when determining the arbs.